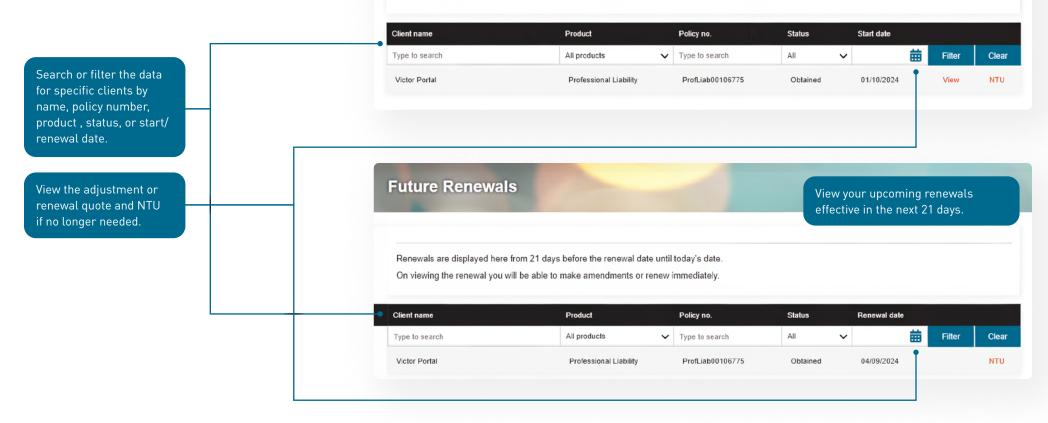

### Your quotes

View your agency's new business quotes effective in the next 30 days.

Where possible, we also auto prospect any not taken up quotes and lost renewals for you, providing a zero touch method of obtaining quotes for business previously quoted by Victor. Quotes are provided based on expiring risk information so check this is correct when you retrieve the quote.

Search for specific clients by name, date or product.

View the quote, amend the risk information or mark as not taken up (NTU) if no longer needed.

### Dashboards

Your quotes, adjustments and future renewals (see next page for more guidance).

### Index linking

Adjustment figures that apply at renewal.