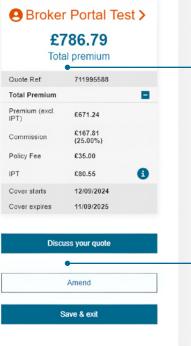

Any one claim

.

- 5

10 monthly payments of £78.68 (APR of 0.00%)

Pay by premium finance

Summary of the premium, commission, policy fee and IPT as well as cover dates.

Send a message to underwriters to **Discuss your quote, Amend** any information entered or **Save & exit** to return to this at a later date.

nonthly payments of

68

0.00%

osit of £ 0.00

amount payable £ 786.79\*

lusive of £80.55 Insurance nium Tax