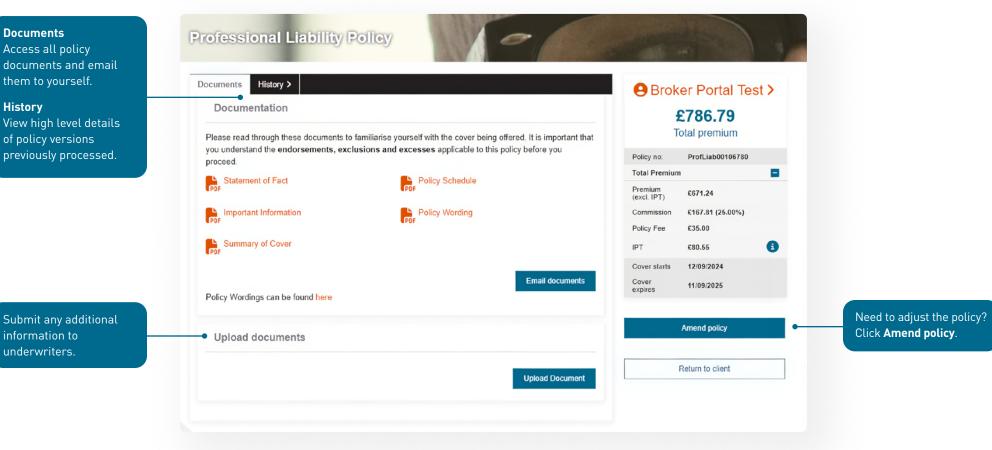

# **Policy summary**

Documents Access all policy documents and email them to yourself.

History View high level details of policy versions previously processed.

information to

underwriters.