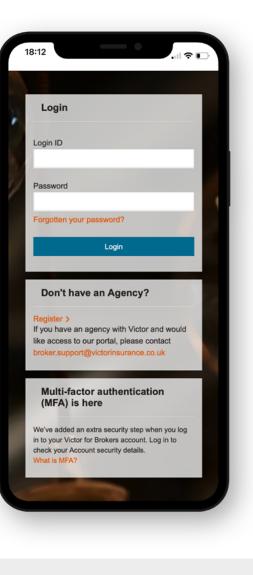

### Don't have an agency?

If you would like to apply for an agency with Victor, click on **Register** to be taken to our agency application form.

### New users

All users must have their own username and password. If you have an agency with Victor and would like to access our portal, please contact: <u>broker.support@</u> <u>victorinsurance.co.uk</u> for access. A member of the Victor team will respond promptly.

### **Returning users**

If you already have a Victor account, visit: <u>victorforbrokers.co.uk</u> and select **Login** to start quoting!

### **Multi-factor authentication**

Two factor authentication: receive a code as part of your login process to either your registered email address or mobile number.