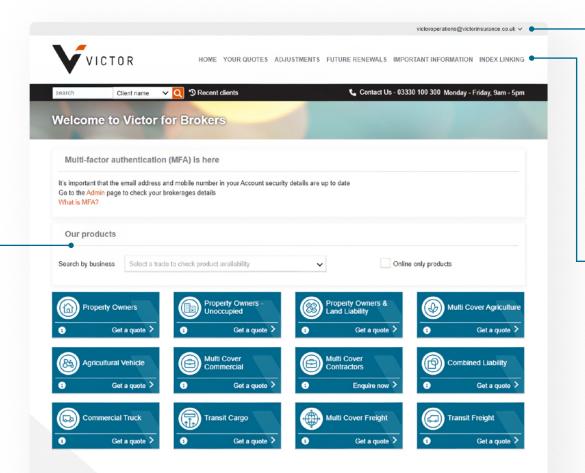

# Navigate the homepage

Products available to you will appear here. You can specify online only products or search based on trade to see the cover we can offer.

Change password, log off, administrator access.

### Dashboards

Your quotes, adjustments and future renewals (see next page for more guidance).

### Important information

A suite of videos to support your use of the portal and information on our finance facility.

### Index linking

Adjustment figures that apply at renewal.